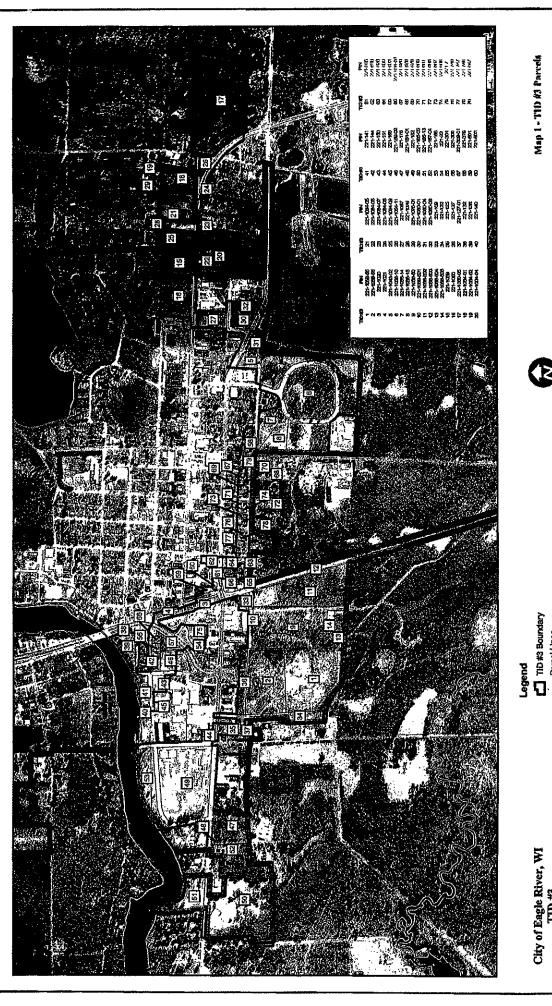

#### City of Eagle River, Wisconsin

Tax Incremental Financing District (TID) #2
Project Plan Amendment #2: Severely Distressed TID Designation

Project Plan dated 4/11/2012

Prepared for:

Plan Commission of the City of Eagle River 525 E. Maple Street Eagle River, WI 54521

#### Introduction

This project plan amendment is created for the purpose of designating TID #2 as severely distressed. The amendment only addresses the elements or subject areas (required by Statute) that are affected by the severely distressed designation. All other subject areas remain unchanged and can be referenced in the original TID#2 project plan or subsequent amendments. This amendment does not remove any projects contemplated in original TID #2 project plan or subsequent amendments.