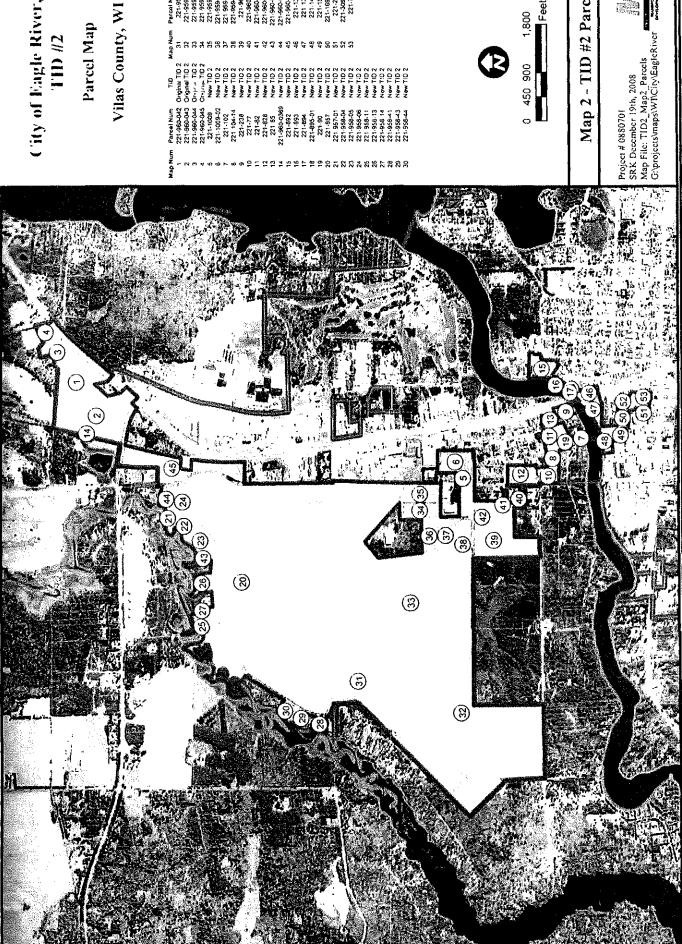

#### City of Eagle River, Wisconsin

Tax Incremental Financing District (TID) #2
Project Plan Amendment #2: Severely Distressed TID Designation

Project Plan dated 4/11/2012

Prepared for:

Plan Commission of the City of Eagle River 525 E. Maple Street Eagle River, WI 54521

#### Introduction

This project plan amendment is created for the purpose of designating TID #2 as severely distressed. The amendment only addresses the elements or subject areas (required by Statute) that are affected by the severely distressed designation. All other subject areas remain unchanged and can be referenced in the original TID#2 project plan or subsequent amendments. This amendment does not remove any projects contemplated in original TID #2 project plan or subsequent amendments.