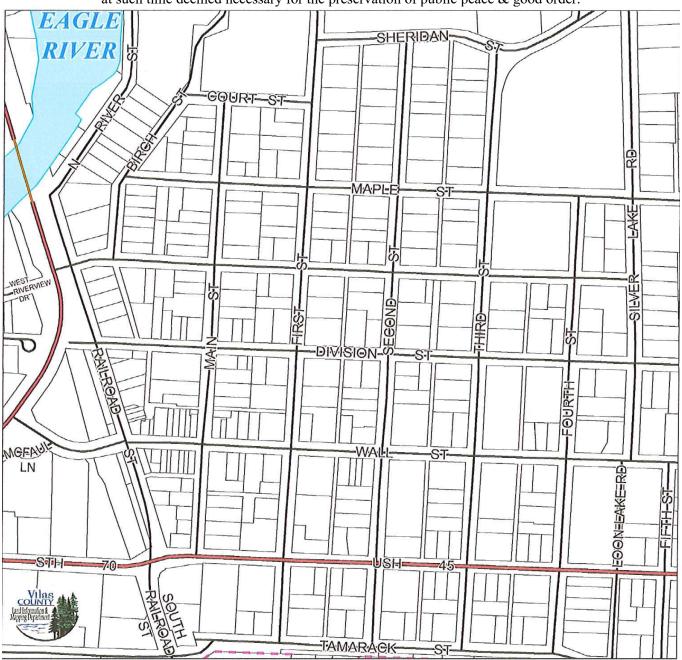

| Today's Date: Event Date(s):                                                                                                                                                                                                                                                                                                                                                                                                                                                                                                                                                                                                                                                                                             | ** It<br>event | * Recycling containers provided by the City MUST BE used for any and all events!  EASE check ALL that apply)  Event to be held on City Streets (Street Closing)  Display Goods, Wares or Merchandise on Sidewalks,  Streets, or Alleys for Special Events  Food Trucks at event – Provide proof of Non-Profit  is the responsibility of the Organization to deliver the banner(s) to the Light & Water Dept at least one week prior to the tand pick up the banners after they are taken down. The Light & Water Dept does NOT store Banners.  EASE PRINT CLEARLY all of the information that relates to the type of permit you are applying for: |
|--------------------------------------------------------------------------------------------------------------------------------------------------------------------------------------------------------------------------------------------------------------------------------------------------------------------------------------------------------------------------------------------------------------------------------------------------------------------------------------------------------------------------------------------------------------------------------------------------------------------------------------------------------------------------------------------------------------------------|----------------|---------------------------------------------------------------------------------------------------------------------------------------------------------------------------------------------------------------------------------------------------------------------------------------------------------------------------------------------------------------------------------------------------------------------------------------------------------------------------------------------------------------------------------------------------------------------------------------------------------------------------------------------------|
| Event Name:  Times of Event:  Organization Name:  Contact Person(s):  Phone #(s):  Contact Email:  Physical AND Mailing Address:  Street(s) to be CLOSED:  Barricades / Cones / Picnic Tables (detail how many of each are needed):  Event Location / Display:  Type(s) of Goods to be Displayed:  Location of Signs:  (please attach a detailed list OR mark the areas on the map with an "X" indicating where temporary signs will be)  Location of Street Banners:  The Organization MUST supply a copy of their current applicable liability insurance coverage prior to the event.  Signature of Organizer:  Print Name:                                                                                            | LL             |                                                                                                                                                                                                                                                                                                                                                                                                                                                                                                                                                                                                                                                   |
| Times of Event:  Organization Name:  Contact Person(s):  Contact Email:  Physical AND Mailing Address:  Street(s) to be CLOSED:  Barricades / Cones / Picnic Tables (detail how many of each are needed):  Event Location / Display:  Type(s) of Goods to be Displayed:  Location of Signs:  (please attach a detailed list OR mark the areas on the map with an "X" indicating where temporary signs will be)  Location of Street Banners:  The Organization MUST supply a copy of their current applicable liability insurance coverage prior to the event.  Signature of Organizer:  Print Name:  St,000,000 Current Certificate of Liability on file with City of Eagle River listed as certificate holder:   Yes No |                |                                                                                                                                                                                                                                                                                                                                                                                                                                                                                                                                                                                                                                                   |
| Organization Name:  Contact Person(s):  Phone #(s):  Contact Email:  Physical AND Mailing Address:  Street(s) to be CLOSED:  Barricades / Cones / Picnic Tables (detail how many of each are needed):  Event Location / Display:  Type(s) of Goods to be Displayed: Location of Signs:  (please attach a detailed list OR mark the areas on the map with an "X" indicating where temporary signs will be) Location of Street Banners:  The Organization MUST supply a copy of their current applicable liability insurance coverage prior to the event.  Signature of Organizer:  Print Name:  Yes \  No                                                                                                                 |                |                                                                                                                                                                                                                                                                                                                                                                                                                                                                                                                                                                                                                                                   |
| Contact Person(s): Phone #(s): Phone #(s): Physical AND Mailing Address: Street(s) to be CLOSED: Barricades / Cones / Picnic Tables (detail how many of each are needed):                                                                                                                                                                                                                                                                                                                                                                                                                                                                                                                                                |                |                                                                                                                                                                                                                                                                                                                                                                                                                                                                                                                                                                                                                                                   |
| Contact Email:  Physical AND Mailing Address:  Street(s) to be CLOSED:  Barricades / Cones / Picnic Tables (detail how many of each are needed):  Event Location / Display:  Type(s) of Goods to be Displayed: Location of Signs:  (please attach a detailed list OR mark the areas on the map with an "X" indicating where temporary signs will be) Location of Street Banners:  The Organization MUST supply a copy of their current applicable liability insurance coverage prior to the event.  Signature of Organizer:  Print Name:                                                                                                                                                                                 |                |                                                                                                                                                                                                                                                                                                                                                                                                                                                                                                                                                                                                                                                   |
| Physical AND Mailing Address:  Street(s) to be CLOSED:  Barricades / Cones / Picnic Tables (detail how many of each are needed):  Event Location / Display:  Type(s) of Goods to be Displayed:  Location of Signs:  (please attach a detailed list OR mark the areas on the map with an "X" indicating where temporary signs will be)  Location of Street Banners:  The Organization MUST supply a copy of their current applicable liability insurance coverage prior to the event.  Signature of Organizer:  Print Name:  S1,000,000 Current Certificate of Liability on file with City of Eagle River listed as certificate holder:                                                                                   |                |                                                                                                                                                                                                                                                                                                                                                                                                                                                                                                                                                                                                                                                   |
| Street(s) to be CLOSED:  Barricades / Cones / Picnic Tables (detail how many of each are needed):  Event Location / Display:  Type(s) of Goods to be Displayed:  Location of Signs:  (please attach a detailed list OR mark the areas on the map with an "X" indicating where temporary signs will be)  Location of Street Banners:  The Organization MUST supply a copy of their current applicable liability insurance coverage prior to the event.  Signature of Organizer:  Print Name:  \$1,000,000 Current Certificate of Liability on file with City of Eagle River listed as certificate holder:   Yes \[ \textsim No                                                                                            |                |                                                                                                                                                                                                                                                                                                                                                                                                                                                                                                                                                                                                                                                   |
| Event Location / Display:  Type(s) of Goods to be Displayed: Location of Signs:  (please attach a detailed list OR mark the areas on the map with an "X" indicating where temporary signs will be)  Location of Street Banners:  The Organization MUST supply a copy of their current applicable liability insurance coverage prior to the event.  Signature of Organizer:  Print Name:  \$1,000,000 Current Certificate of Liability on file with City of Eagle River listed as certificate holder:                                                                                                                                                                                                                     |                |                                                                                                                                                                                                                                                                                                                                                                                                                                                                                                                                                                                                                                                   |
| Type(s) of Goods to be Displayed:  Location of Signs:  (please attach a detailed list OR mark the areas on the map with an "X" indicating where temporary signs will be)  Location of Street Banners:  The Organization MUST supply a copy of their current applicable liability insurance coverage prior to the event.  Signature of Organizer:  Print Name:  \$1,000,000 Current Certificate of Liability on file with City of Eagle River listed as certificate holder:                                                                                                                                                                                                                                               |                | Barricades / Cones / Picnic Tables (detail how many of each are needed):                                                                                                                                                                                                                                                                                                                                                                                                                                                                                                                                                                          |
| Type(s) of Goods to be Displayed:  Location of Signs:  (please attach a detailed list OR mark the areas on the map with an "X" indicating where temporary signs will be)  Location of Street Banners:  The Organization MUST supply a copy of their current applicable liability insurance coverage prior to the event.  Signature of Organizer:  Print Name:  \$1,000,000 Current Certificate of Liability on file with City of Eagle River listed as certificate holder:                                                                                                                                                                                                                                               |                | Event Location / Display:                                                                                                                                                                                                                                                                                                                                                                                                                                                                                                                                                                                                                         |
| The Organization MUST supply a copy of their current applicable liability insurance coverage prior to the event.  Signature of Organizer: Print Name:  \$1,000,000 Current Certificate of Liability on file with City of Eagle River listed as certificate holder:                                                                                                                                                                                                                                                                                                                                                                                                                                                       |                | Type(s) of Goods to be Displayed:                                                                                                                                                                                                                                                                                                                                                                                                                                                                                                                                                                                                                 |
| event.  Signature of Organizer: Print Name:  \$1,000,000 Current Certificate of Liability on file with City of Eagle River listed as certificate holder:                                                                                                                                                                                                                                                                                                                                                                                                                                                                                                                                                                 |                | Location of Street Banners:                                                                                                                                                                                                                                                                                                                                                                                                                                                                                                                                                                                                                       |
| \$1,000,000 Current Certificate of Liability on file with City of Eagle River listed as certificate holder:                                                                                                                                                                                                                                                                                                                                                                                                                                                                                                                                                                                                              |                |                                                                                                                                                                                                                                                                                                                                                                                                                                                                                                                                                                                                                                                   |
| \$1,000,000 Current Certificate of Liability on file with City of Eagle River listed as certificate holder:                                                                                                                                                                                                                                                                                                                                                                                                                                                                                                                                                                                                              |                | Signature of Organizer: Print Name:                                                                                                                                                                                                                                                                                                                                                                                                                                                                                                                                                                                                               |
|                                                                                                                                                                                                                                                                                                                                                                                                                                                                                                                                                                                                                                                                                                                          |                | 00,000 Current Certificate of Liability on file with City of Eagle River listed as certificate holder:                                                                                                                                                                                                                                                                                                                                                                                                                                                                                                                                            |